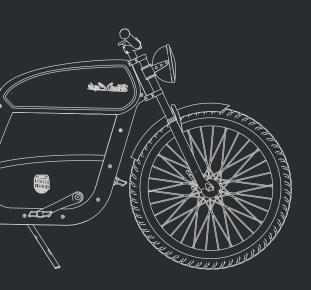

Battery: 48v 20h lithium ion, Inteligent BMS with cutoff switch.

Battery charger: 48v 2.5ah / 3 ah, (110/220v)

Brakes : hydraulic, 203mm front y 180mm rear disk.

Suspension : hydraulic fork with rebound regulation, 100mm travel.

Rims: doble wall aluminium reinforced.

Tires : front and rear 26" x 2.5 Fenders: steel , front and rear.

Frame : hardwood plywood, high resistance uv filtered high gloss lacquer .

Box and simile tank: reinforced plastic with fiberglass

Easel: steel, foldable.

Paint: fenders, tank and bottom box, three layers paint and lacquer. (PPG)

Lights : steel front optic, chrome finish, high power LED lamp.

LED stip located under the seat. Stainless steel on/off switch.