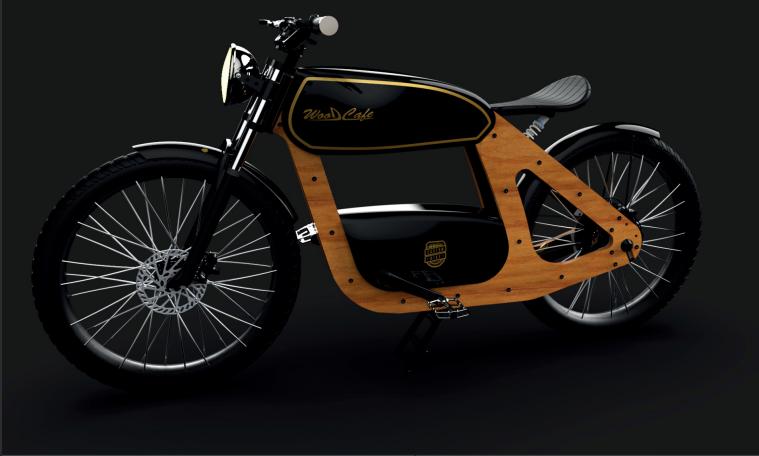

## WOOD CAFE custom

- **9** POWER 1500W/2000W
- AUTONOMY 35/65 KM
- MÁX SPEED 65 KM/H

## WOOD CAFE custom

TEKTRO

**SHIMANO** 

pPG

Engine: 1500w (2100w max) rear wheel hub type, great torque and speed, with pedal assist system

and thumb throttle on the handlebar.

Display: LCD color, with engine control functions, settings, speed, bateries charge, km traveled, ETC.

Battery: 48v 20h lithium ion, Inteligent BMS with cutoff switch.

Battery charger: 48v 2.5ah / 3 ah, (110/220v)

Brakes : hydraulic, 203mm front y 180mm rear disk.

Suspension : hydraulic fork with rebound regulation, 100mm travel.

Rims: doble wall aluminium reinforced.

Tires : front and rear 26" x 2.5 Fenders: steel , front and rear.

Frame : hardwood plywood, high resistance uv filtered high gloss lacquer .

Box and simile tank: reinforced plastic with fiberglass

Easel: steel, foldable.

Paint: fenders, tank and bottom box, three layers paint and lacquer. (PPG)

Lights : steel front optic, chrome finish, high power LED lamp.

LED stip located under the seat. Stainless steel on/off switch.

Seat : super confort , with damping system.

Horn : bike like, steel chrome finished, with button on the handlebars.

Dimensions: 180cm length, seat high 82cm, width from pedal to pedal 45cm.

Autonomy : city 35Km, road 65km

Maximum speed : 65km/h

Warranty: 1 year for the bike, 6 months for the engine and 3 months for the battery.