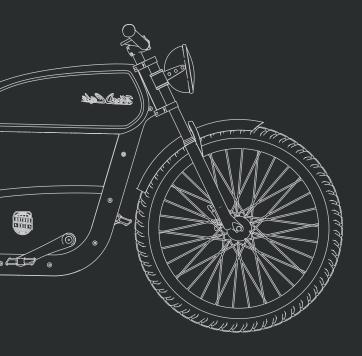

Battery: 48v 20h lithium ion, Inteligent BMS with cutoff switch.

Battery charger: 48v 2.5ah / 3 ah, (110/220v)

Brakes : hydraulic, 203mm front y 180mm rear disk.

Suspension : hydraulic fork with rebound regulation, 100mm travel.

Rims: doble wall aluminium reinforced.

Tires : front and rear 26" x 2.5 Fenders: steel , front and rear.

Frame : hardwood plywood, high resistance uv filtered high gloss lacquer .

Box and simile tank: reinforced plastic with fiberglass

Easel: steel, foldable.

Paint: fenders, tank and bottom box, three layers paint and lacquer. (PPG)

Lights : steel front optic, chrome finish, high power LED lamp.

LED stip located under the seat. Stainless steel on/off switch.