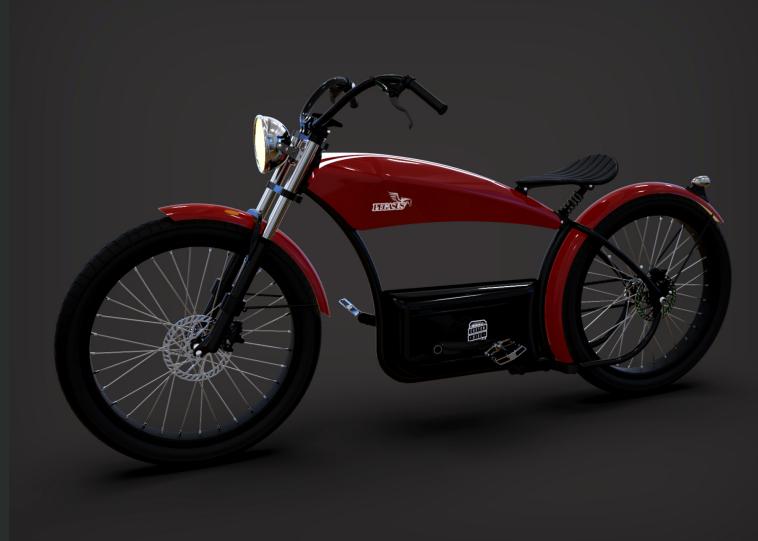

## PEGASUS std

- **9** POWER 500/1100W
- AUTONOMY 30/50 KM
- MÁX SPEED 45 KM/H

**AVAILABLE COLOURS** 

## PEGASUS std

BAFANG

TEKTRO

SHIMANO

ppg

- Engine : 500w (1100w max) mid drive BAFANG type , great torque and speed, with pedal assist system and thumb throttle on the handlebar.
- Display : LCD, with engine control functions, settings, speed, bateries charge, km traveled, ETC
- Battery: 48v 10h lithium ion, Inteligent BMS with cutoff switch.
- Battery charger: 48v 2.5ah / 3 ah, (110/220v)
- Brakes : hydraulic, 180mm front y 160mm rear disk.
- Suspension : hydraulic fork with rebound regulation, 100mm travel.
- Rims: doble wall aluminium reinforced.
- Tires: front and rear 26" x 3.0
- Fenders: steel , front and rear.
- Frame : steel pipe, with electro-paint treatment
- Box and simile tank: reinforced plastic with fiberglass.
- Easel: steel, foldable.
- Paint: fenders, tank and bottom box, three layers paint and lacquer. (PPG)
- Lights : steel front optic, chrome finish, high power LED lamp.
- steel rear optic, LED. Stainless steel on/off switch.
- Seat : super confort , with damping system.
- Horn: bike like, steel chrome finished, with button on the handlebar.
- Dimensions:210cm length, seat high 82cm, width from pedal to pedal 45cm.
- Autonomy: city 30Km, road 50km
  (the first measurement is made on the basis of an accelerator-only ride, at maximum speed, without pedaling assistance), driving with pedaling assistance and at medium speed you can get 30% more performance on the autonomy.
- Maximum speed: 45m/h
- Warranty : 1 year for the bike , 6 months for the engine and 3 months for the battery.