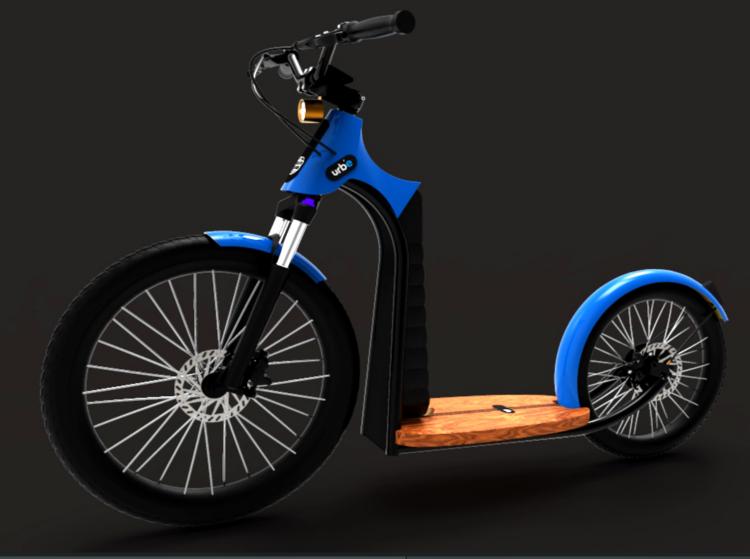

## URB'E

- **9** POWER 350W/750W
- □ AUTONOMY 20/35 KM
- MÁX SPEED 35 KM/H

**AVAILABLE COLOURS** 

## URB'E

TEK**TRO** SHIMANO P**P**G

- Engine : 350w (750w max) rear wheel hub type , great torque and speed, thumb throttle on the handlebar.
- Display : LCD, with engine control functions, settings, speed, bateries charge, km traveled, ETC
- Battery: 48v 7.5h lithium ion, Inteligent BMS with cutoff switch.
- Battery charger: 48v 2.5ah / 3 ah, (110/220v)
- Brakes : hydraulic, 160mm front y 160mm rear disk.
- Suspension : coil sping fork with rebound regulation, 100mm travel.
- Rims : doble wall aluminium reinforced
- Tires: 26" x 2.1 front and 20" x 2.1 rear
- Fenders: steel , front and rear.
- Frame : steel pipe, electro-paint treatment.
- Front mask: reinforced plastic with fiberglass
- Easel: steel, foldable.
- Paint: fenders and front mask, two layers paint and lacquer.
- Lights : front, black paint finish, high power LED lamp.
- back, plastic. LED. Stainless steel on/off switch.
- Seat : super confort, foldable.
- Dimensions: 172cm length, seat high 78cm.
- Autonomy: city 20Km, road 35km (the first measurement is made on the basis of an accelerator-only ride, at maximum speed)
- Maximum speed : 35km/h
- Warranty : 1 year for the bike , 6 months for the engine and 3 months for the battery.